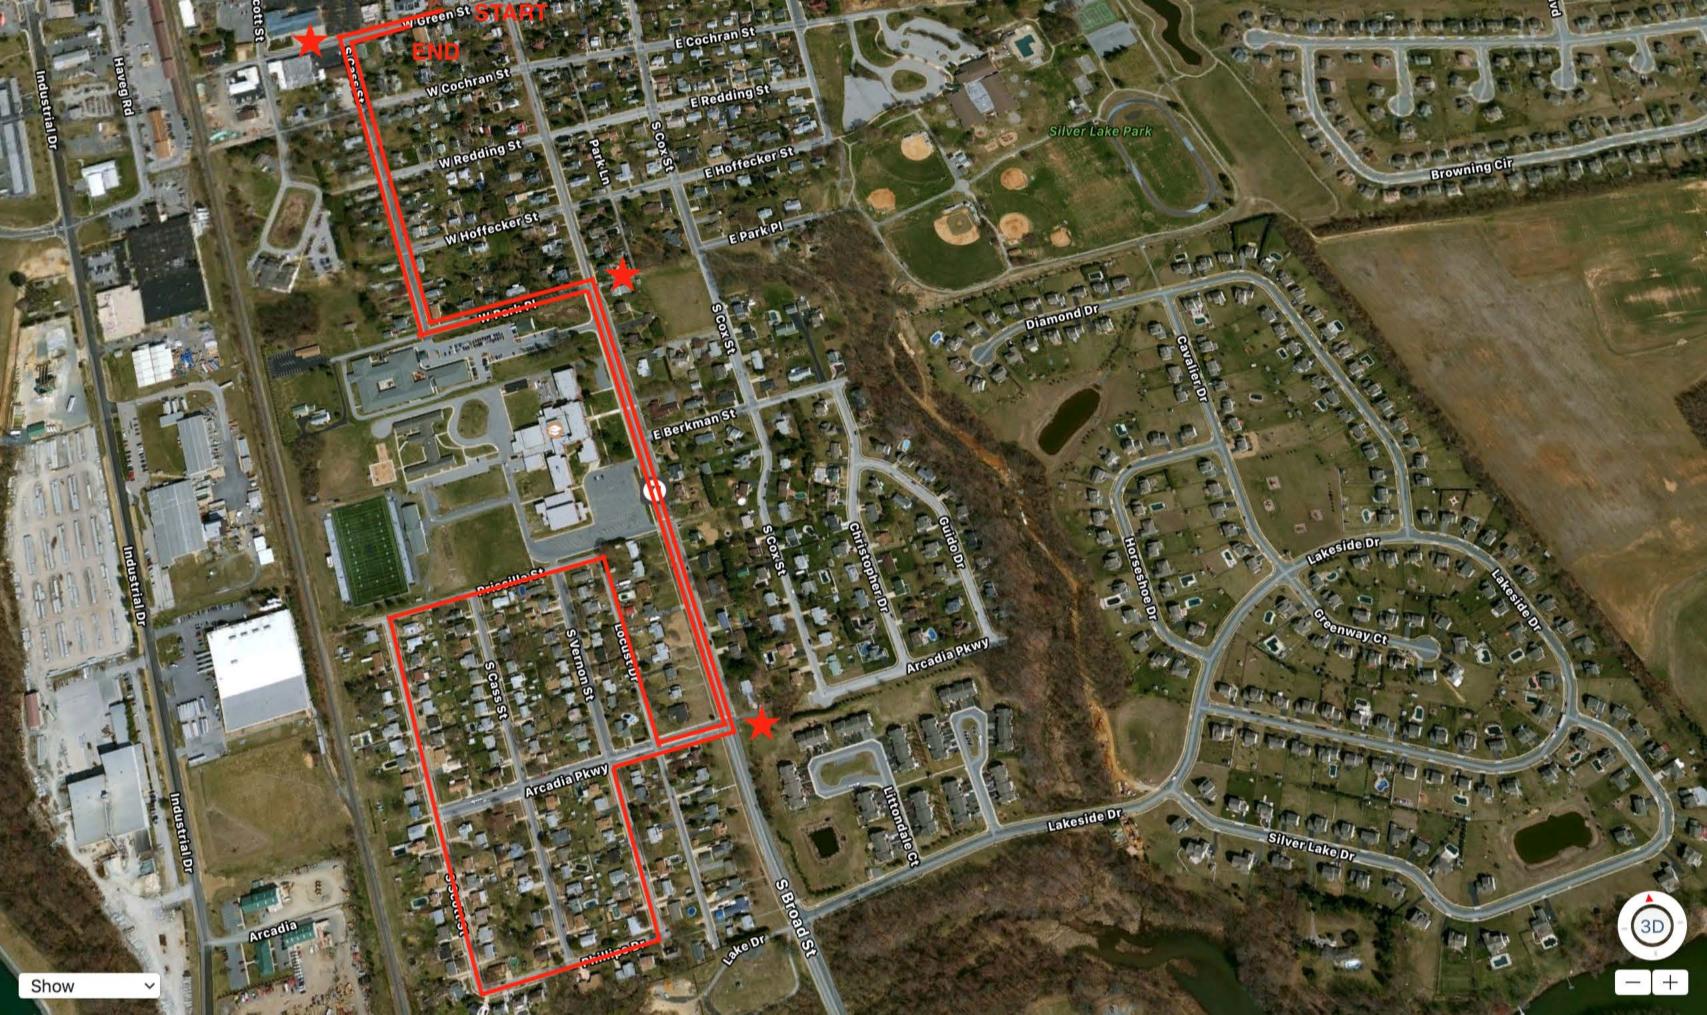

WEST SIDE RACE – Start at the intersection of S. Cass and W. Green streets, South on S. Cass St., East on W. Park Pl., South on S. Broad St., West on Arcadia Pkwy., North on Locust Dr., West on Priscilla St., South on S. Scott St., East on Phillips Dr., North on S. Vernon St.; Turn around between Arcadia Parkway and Priscilla St. and follow the same route back to the starting point. \* Three (3) Police Officers Required. DelDOT Permit Required.