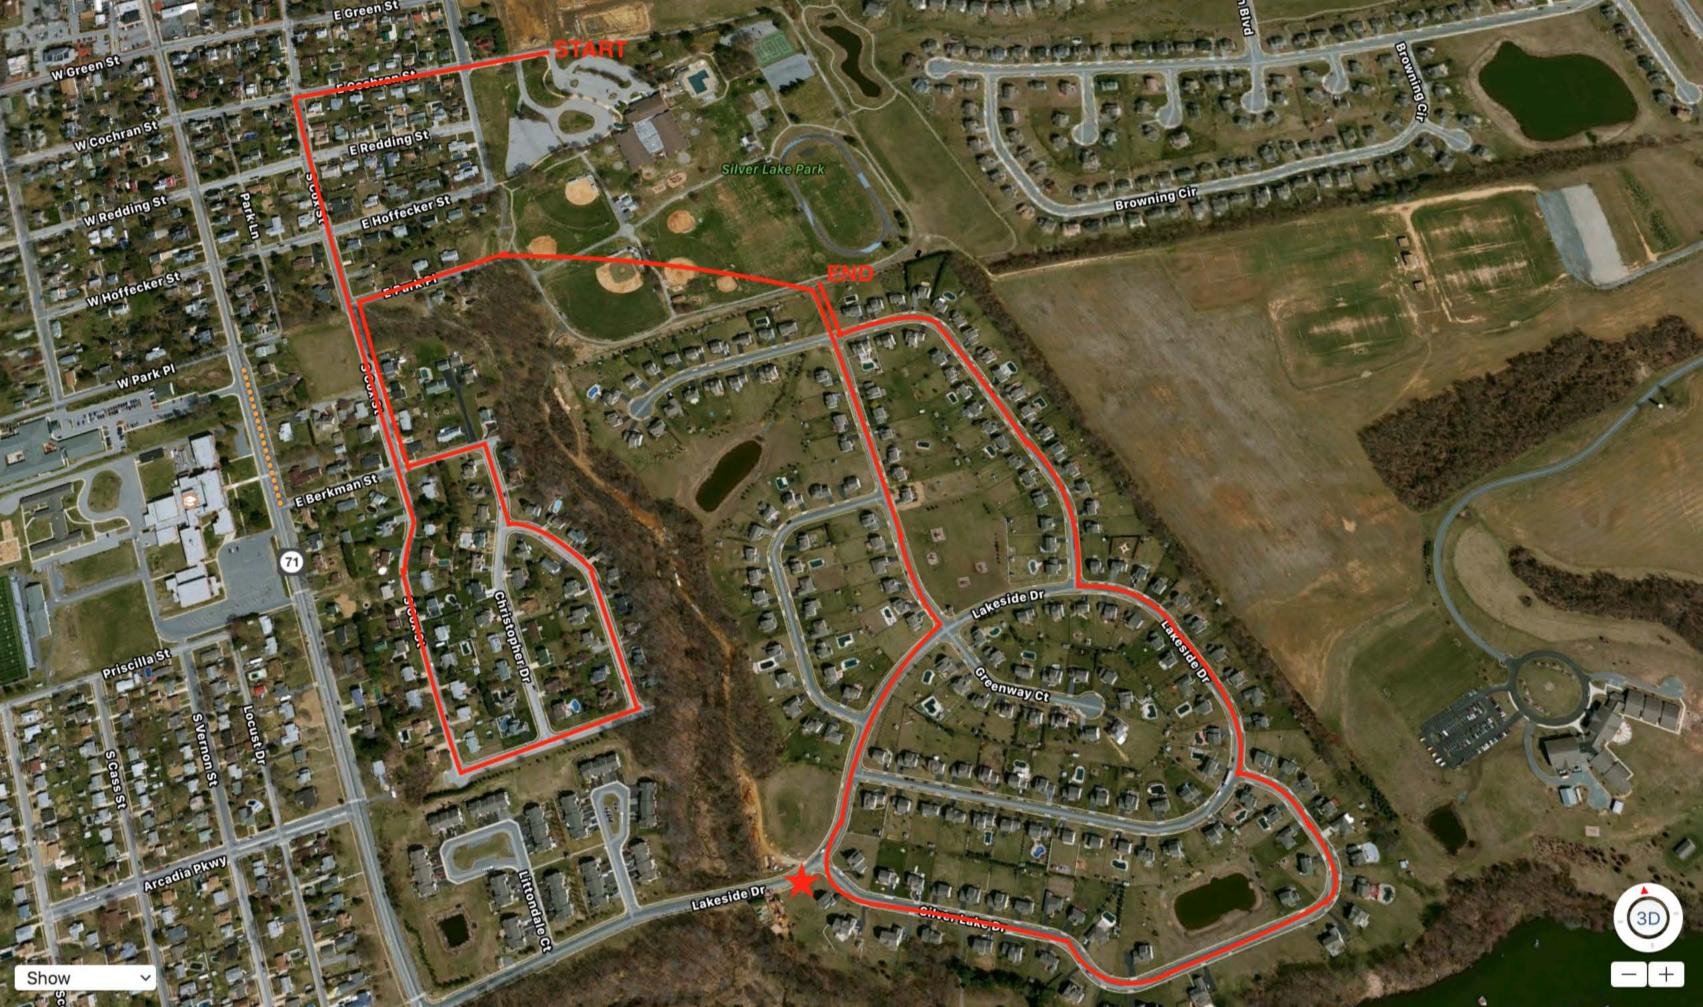

## Please select your route from the following:

**EAST SIDE RACE** – Start on driveway entrance to Silver Lake Elementary School (200 E. Cochran St.), West on E. Cochran, South on S. Cox St., East on Arcadia Pkwy., North on Guido Dr., North on Christopher Drive, West on E. Berkman St., North on S. Cox, East on E. Park Pl., and enter Silver Lake Park, travel through Silver Lake Park to rear entrance and into the Lakeside Community, South on Cavalier Dr., West on Lakeside Dr., South on Silver Lake Dr., North on Diamond Dr. and re-enter Silver Lake Park. End along the path inside Silver Lake Park. \* One (1) Police Officer Required.